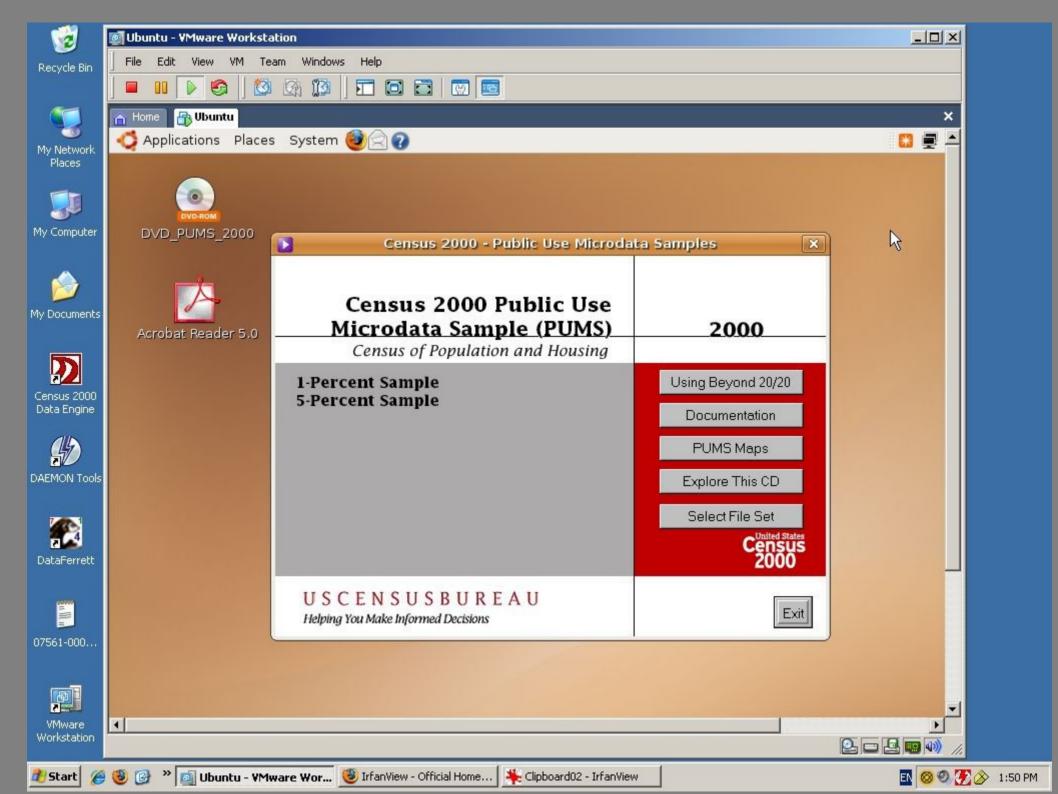

eliminating Windows dependencies...

wine is not an emulator

| 1                       | 💽 Ubuntu - ¥Mware Workstatio                                                     | n                       |                               |                    | _ 🗆 ×                  | l |
|-------------------------|----------------------------------------------------------------------------------|-------------------------|-------------------------------|--------------------|------------------------|---|
| Recycle Bin             | -                                                                                | Windows Help            |                               |                    |                        |   |
|                         |                                                                                  |                         |                               |                    |                        |   |
|                         | 🚹 Home 📑 Ubuntu                                                                  |                         |                               |                    | ×                      |   |
| Metwork                 | 🗳 Applications Places System 🥹 🔄 🕢                                               |                         |                               |                    | 🔛 🛒 📥                  |   |
| Network<br>Places       |                                                                                  | No. of Concession, name |                               |                    |                        |   |
| <b>I</b>                | cdrom0 - File Browser                                                            |                         |                               |                    |                        |   |
|                         | <u>F</u> ile <u>E</u> dit <u>V</u> iew <u>G</u> o <u>B</u> ookmarks <u>H</u> elp |                         |                               |                    |                        |   |
| Computer                | (a ) (b)                                                                         | 🔶 🖸                     | è 🛛 🗟                         |                    | ,110                   |   |
|                         | Back Forward                                                                     | Up Stop                 | Reload Home                   | Computer Search    | 8                      |   |
|                         |                                                                                  | PUM5_2000               |                               | <b>Q</b> 100       | 0% 🔍 🛛 View as Icons 🛟 |   |
| Documents               |                                                                                  | 0003_2000               |                               | - IO               |                        |   |
|                         | Places 🕶 🛛 🔯                                                                     |                         |                               |                    |                        |   |
| $\mathbf{D}$            | 🗟 harrison                                                                       |                         |                               |                    |                        |   |
| nsus 2000<br>Ita Engine | 🖾 Desktop                                                                        | ascii                   | bin                           | document           | eqfiles                |   |
|                         | 🚍 File System                                                                    |                         |                               |                    |                        |   |
| Ð                       | 🚍 Floppy Drive                                                                   |                         |                               |                    |                        |   |
| MON Tools               | DVD_PUMS_2000                                                                    | extracts                | img                           | maps               | reader                 |   |
|                         |                                                                                  |                         |                               | 1                  | Lavel                  |   |
|                         |                                                                                  |                         |                               |                    |                        |   |
| ataFerrett              |                                                                                  | [autc                   |                               | Beyond             | Beyond                 |   |
|                         |                                                                                  | icon=                   |                               | 20/20              | 20/20                  |   |
| En III a                |                                                                                  | autorun.inf             | bchart.dll                    | beyond2020logo.jpg | beyond2020logo.tiff    |   |
| 561-000                 |                                                                                  | :==== \<br>: Wor        |                               |                    | :Base<br>:Titl         |   |
|                         |                                                                                  | : Syr<br>: Aut          |                               |                    | 1 Wor<br>2 Whe         |   |
|                         | 42 items, Free space: 0 bytes                                                    |                         |                               |                    |                        |   |
|                         |                                                                                  |                         |                               |                    |                        |   |
| /Mware<br>orkstation    | •                                                                                |                         |                               |                    | ▁▎                     |   |
| Start 🏾 🄏               | 🛞 👩 🄌 📓 Ubuntu - VMware V                                                        | . Luns                  | ial Home 🛛 🌺 Clipboard03 - Ir |                    |                        | 8 |