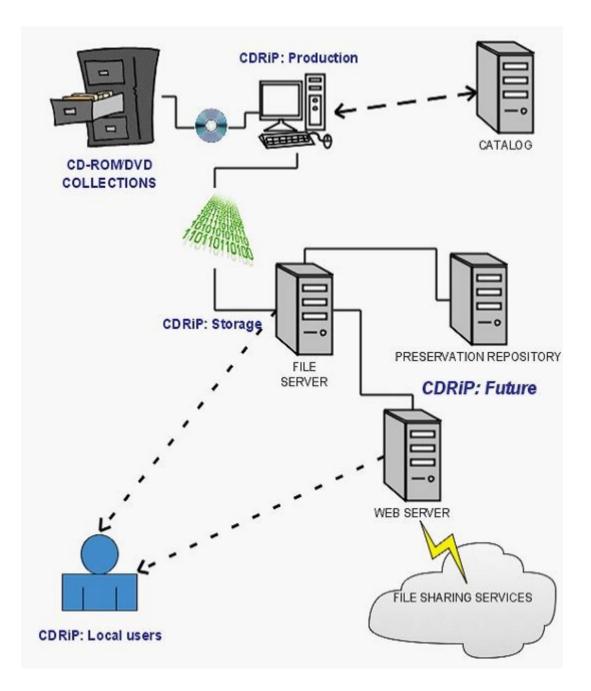

## CD-ROM redigitization project (CDRIP)

#### next steps

- \* expose all cd-rom file directories on the web
- migrate public content to web
- more cd's
- ensure copyright compliance in system
- improve workflows
- → collaborate