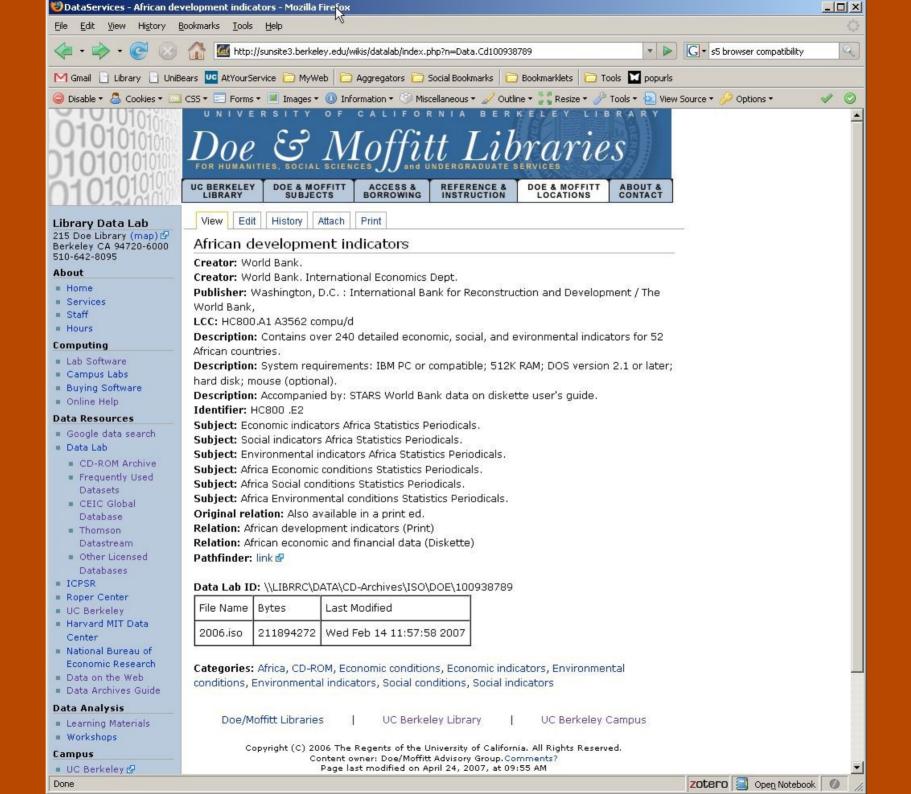

## Virtual Machines in the Data Lab

Harrison Dekker UC Berkeley Libraries http://sunsite3.berkeley.edu/wikis/datalab/

## CD-ROM redigitization project (CDRIP)

### CD's Rest in Peace





#### Q: what is virtual machine software?

A: software that allows a single computer to run multiple operating *environments* at the same time.



#### advantages of virtual machines

- support legacy operating systems
- > provide a safe user "sandbox"
- → modularity
- eliminate redundant hardware
- reduce maintenance costs
- protect networked assets









eliminating Windows dependencies...

wine is not an emulator

| 1                       | 💽 Ubuntu - ¥Mware Workstatio                                                     | n                       |                               |                    | _ 🗆 ×                  | l |
|-------------------------|----------------------------------------------------------------------------------|-------------------------|-------------------