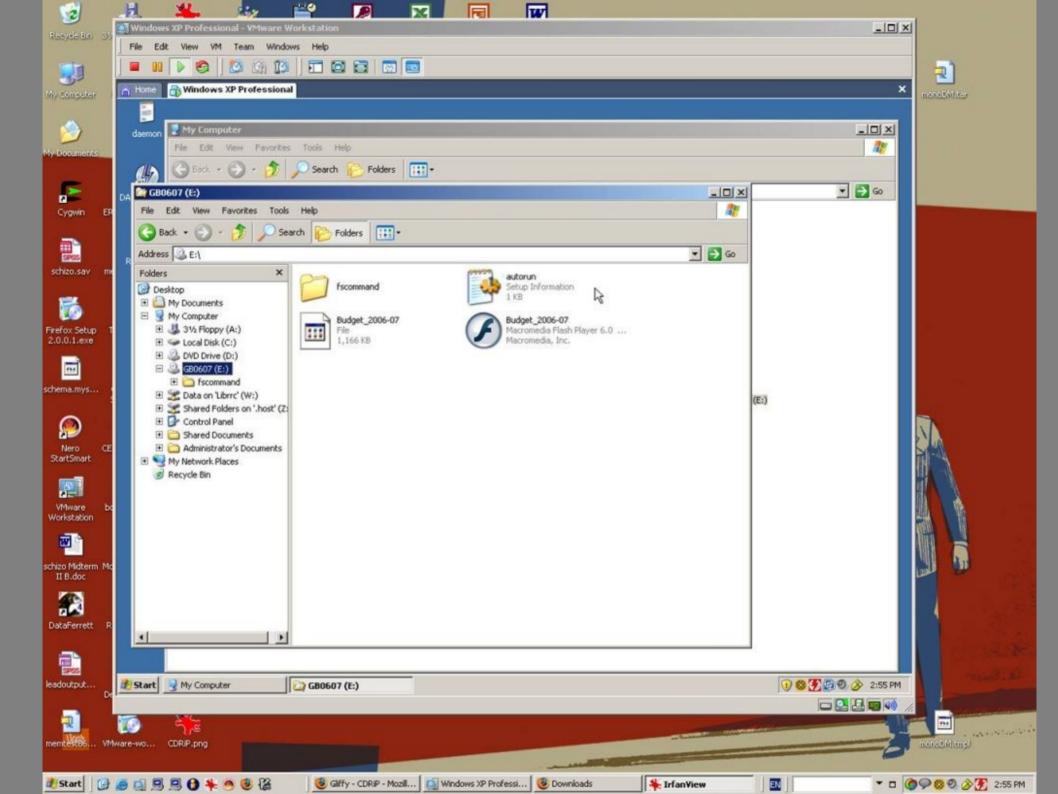

## Virtual Machines in the Data Lab

Harrison Dekker UC Berkeley Libraries http://sunsite3.berkeley.edu/wikis/datalab/

## CD-ROM redigitization project (CDRIP)

### CD's Rest in Peace





#### Q: what is virtual machine software?

A: software that allows a single computer to run multiple operating *environments* at the same time.



#### advantages of virtual machines

- support legacy operating systems
- > provide a safe user "sandbox"
- → modularity
- eliminate redundant hardware
- reduce maintenance costs
- protect networked assets









eliminating Windows dependencies...

wine is not an emulator

| 1                       | 💽 Ubuntu - ¥Mware Workstatio                                                     | n                       |                               |                    | _ 🗆 ×                  | l |
|-------------------------|----------------------------------------------------------------------------------|-------------------------|-------------------------------|--------------------|------------------------|---|
| Recycle Bin             | -                                                                                | Windows Help            |                               |                    |                        |   |
|                         |