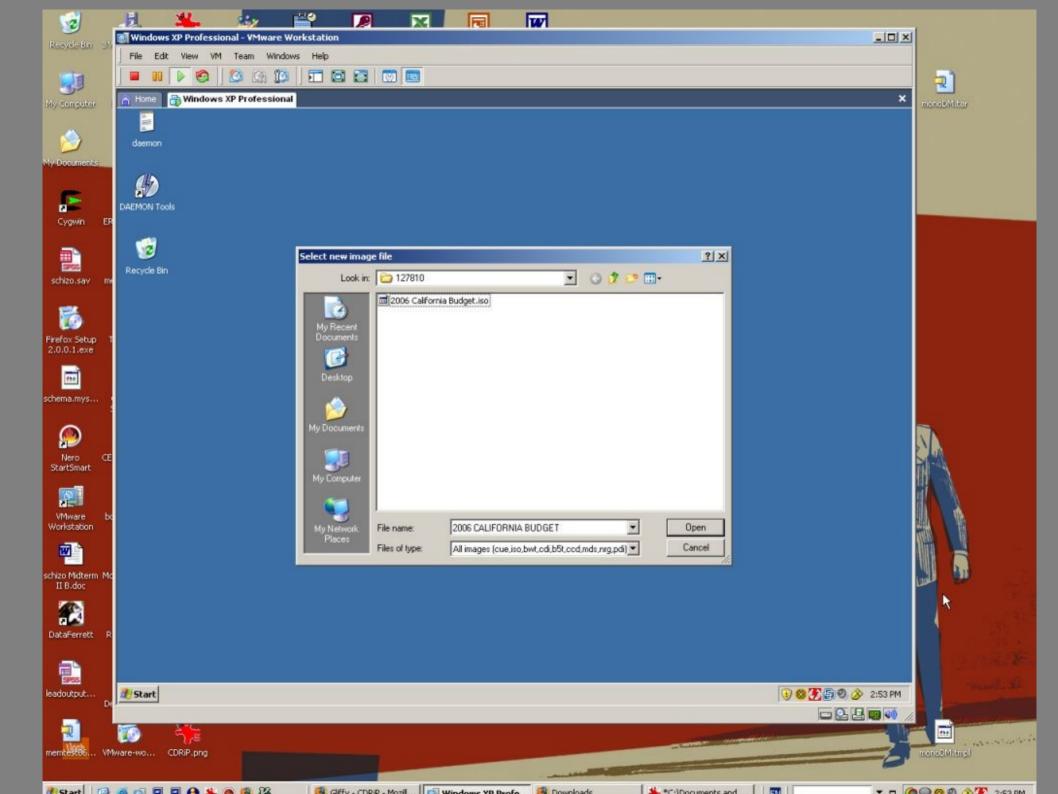

## Virtual Machines in the Data Lab

Harrison Dekker UC Berkeley Libraries http://sunsite3.berkeley.edu/wikis/datalab/

## CD-ROM redigitization project (CDRIP)

### CD's Rest in Peace





#### Q: what is virtual machine software?

A: software that allows a single computer to run multiple operating *environments* at the same time.



#### advantages of virtual machines

- support legacy operating systems
- > provide a safe user "sandbox"
- → modularity
- eliminate redundant hardware
- reduce maintenance costs
- protect networked assets









eliminating Windows dependencies...

wine is not an emulator

| 1                       | 💽 Ubuntu - ¥Mware Workstatio                                                     | n                       |                               |                    | _ 🗆 ×                  | l |
|-------------------------|----------------------------------------------------------------------------------|-------------------------|-------------------------------|--------------------|------------------------|---|
| Recycle Bin             | -                                                                                | Windows Help            |                               |                    |                        |   |
|                         |